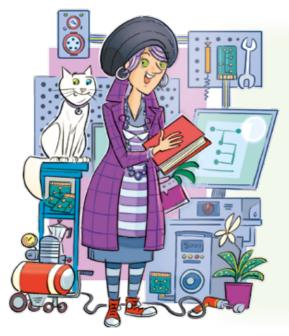

### Colours

**8** Look and read.

This is Kate's aunt. Her name is Amethyst. Her hair is purple and her eyes are green. Her dress is purple and her hat is black. Her trainers aren't black or purple. They are red. There is a white cat. It is Aunt Amethyst's white cat. Her name is Sparkle. There is a red book. It is Aunt Amethyst's too.