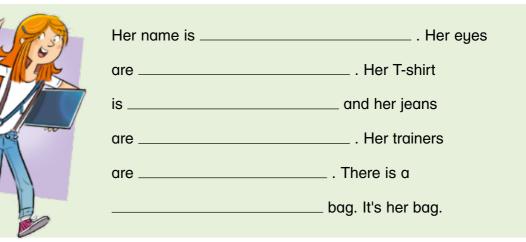

**9** Look. Write about Kate and Jack.

|            | His name is          | His hair         |
|------------|----------------------|------------------|
| 1 Save -   | is                   | His eyes are     |
| S Market & | His T-shirt is       |                  |
|            | and his jeans are    | His trainers are |
|            | There is a           |                  |
|            | ball. It's his ball. |                  |