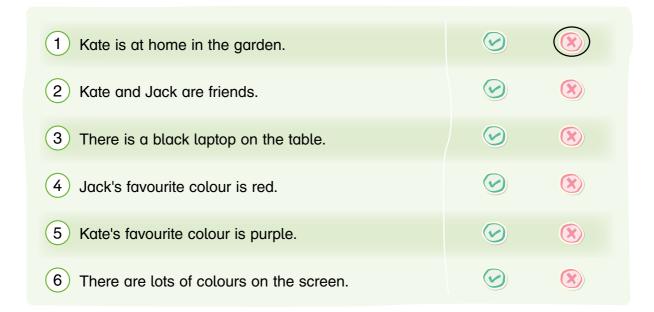

## Colours

Look. Listen and read the story.

**2** Look at the story in **1**. Circle *True*  $\bigcirc$  or *False*  $\bigotimes$  .

#### Now check picture 2 in the story in **1**. Write.

What's wrong?

| There is a | ball |  |
|------------|------|--|
|            | ,    |  |

not a \_\_