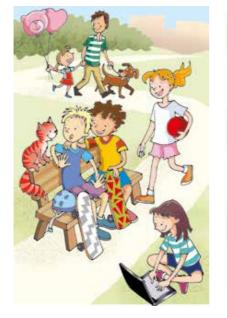

**9** Look. Write about Kate and Jack.

|            | His name is          | His hair         |
|------------|----------------------|------------------|
| 1 Save -   | is                   | His eyes are     |
| S Market & | His T-shirt is       |                  |
|            | and his jeans are    | His trainers are |
|            | There is a           |                  |
|            | ball. It's his ball. |                  |