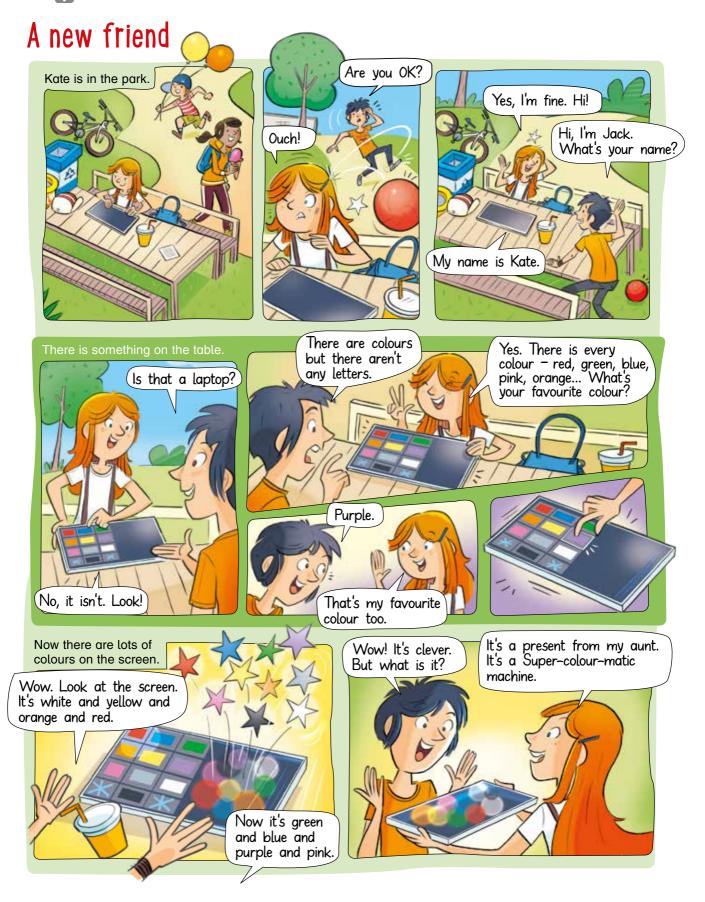

## Colours

Look. Listen and read the story.

**2** Look at the story in **1**. Circle *True*  $\bigcirc$  or *False*  $\bigotimes$  .

#### Now check picture 2 in the story in **1**. Write.

What's wrong?

| There is a | ball |  |
|------------|------|--|
|            | ,    |  |

not a \_\_