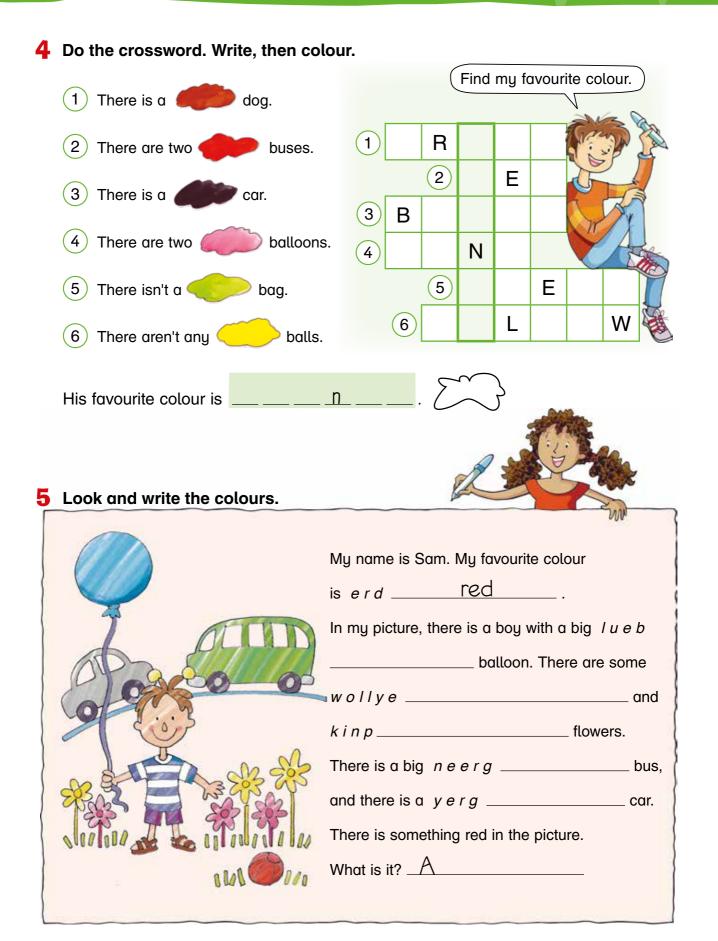

### **ENGLISH PRACTICE FOR HOME AND SCHOOL**

| Colours      | 2<br>8 |
|--------------|--------|
| Numbers 1-30 |        |
| Family       | 14     |
| School       | 20     |
| Lunch time   | 26     |
| Animals      | 32     |
| Clothes      | 38     |
| Body         | 44     |
| Wordlist     | 50     |

## Colours

Look. Listen and read the story.

**2** Look at the story in **1**. Circle *True*  $\bigcirc$  or *False*  $\bigotimes$  .

#### Now check picture 2 in the story in **1**. Write.

What's wrong?

| There is a | ball |  |
|------------|------|--|
|            | ,    |  |

not a \_\_

# Colours

**7** Look at the picture. Read, then tick ( $\checkmark$ ) or cross (X).

| 1 There are two white and grey skateboards.      | X |
|--------------------------------------------------|---|
| 2 There is a purple cat.                         |   |
| 3 There are two pink balloons.                   |   |
| 4 There is a white laptop.                       |   |
| 5 There is a red ball. There isn't a blue ball.  |   |
| 6 There is a brown dog. There isn't a black dog. |   |

### Colours

**8** Look and read.

This is Kate's aunt. Her name is Amethyst. Her hair is purple and her eyes are green. Her dress is purple and her hat is black. Her trainers aren't black or purple. They are red. There is a white cat. It is Aunt Amethyst's white cat. Her name is Sparkle. There is a red book. It is Aunt Amethyst's too.

**9** Look. Write about Kate and Jack.

|            | His name is          | His hair         |
|------------|----------------------|------------------|
| 1 Save -   | is                   | His eyes are     |
| S Market & | His T-shirt is       |                  |
|            | and his jeans are    | His trainers are |
|            | There is a           |                  |
|            | ball. It's his ball. |                  |