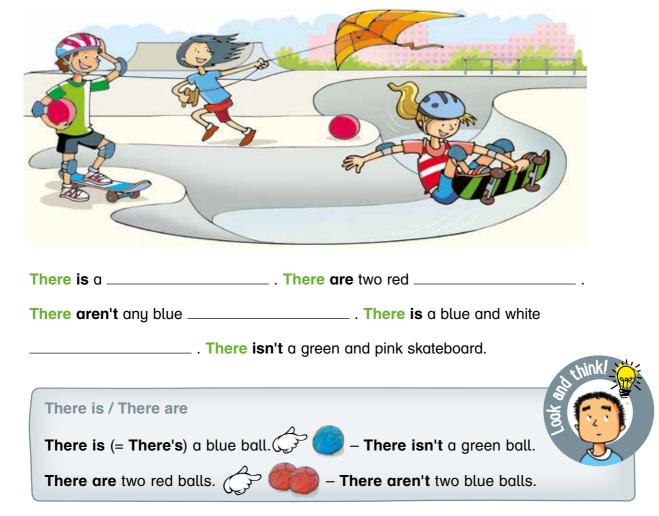

# Colours

**7** Look at the picture. Read, then tick ( $\checkmark$ ) or cross (X).

| 1 There are two white and grey skateboards.      | X |
|--------------------------------------------------|---|
| 2 There is a purple cat.                         |   |
| 3 There are two pink balloons.                   |   |
| 4 There is a white laptop.                       |   |
| 5 There is a red ball. There isn't a blue ball.  |   |
| 6 There is a brown dog. There isn't a black dog. |   |